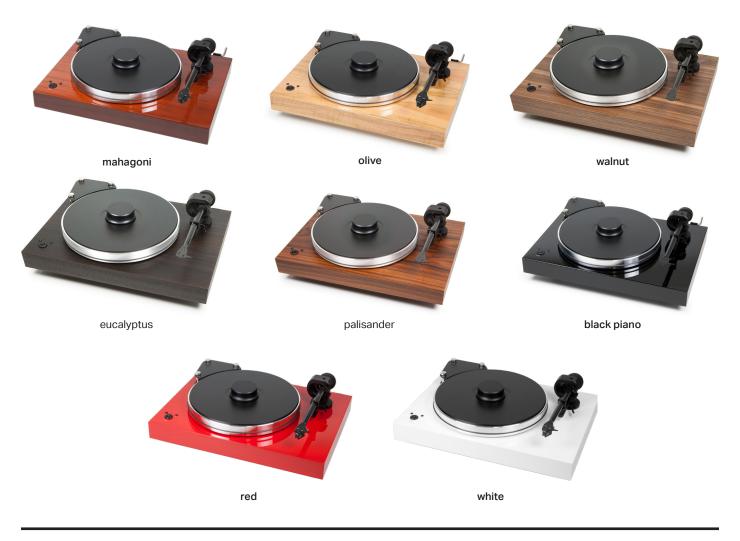

#### Highend turntable with top class 9" Evo tonearm

n/c MSRP 2.799 € (incl. VAT)

Pick it DS2 MSRP 2.999 € (incl. VAT)

- Heavy 16 kg belt drive turntable
- Mass loaded magnetic floating subchassis
- Precision balanced sandwich-platter
- Inverted ceramic ball bearing with magnetic support
- Heavy weight record clamp
- Heavy MDF chassis with high mass
- Electronic speed control 33/45 rpm
- Tonearm 9cc Evolution made from carbon fibre
- Inverted tonearm bearings (ABEC 7 quality)
- Finish options: mahogany, olive, walnut, eucalyptus, palisander, HG piano black, HG red, HG white

### Superlative vinyl performance from a compact luxurious turntable/arm configuration!

Xtension 9 Evolution incorporates all our turntable design experience from more than 20 years in a slimline size to fit standard audio racks. Xtension 9 chassis is made from MDF, that gives high mass and is non-resonant. Magnetic feet, which decouple the main plinth from its base, are combined with a weighty 16kg total turntable mass. The result is a unique combination of, mass loaded' and, floating turntable' design principles. Instead of pure metal for the main platter, we've found a perfect alloy which we damped on with thermo plastc elastomers (TPE). Additionally we've glued recycled Vinyl records to the top (which act as a perfect mat) and bake this , sandwich' before precision balancing it. The final product subsequently benefits from a wonderfully resonance-free, heavy platter, that runs ultra-silently on an inverted ceramic ball bearing with magnetic suspension. Pro-Ject Xtension 9 Evolution includes a top-class highend tonearm "9cc Evolution" and comes complete with a beautiful dustcover. 5 different high gloss lacquer finish options are available: mahogany, olive, walnut, eucalyptus, palisander, HG piano black, HG red, HG white.