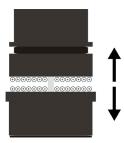

#### Magnetically supported feet

With two magnets located in the feet, the turntable is practically floating. The studs in the feet are only used for keeping them centered. Due to this unique feature the turntable is perfectly decoupled from the surface it is placed on.