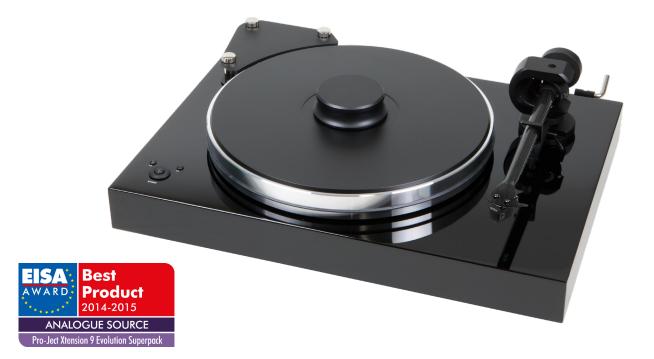

# **Xtension 9 Evolution**

#### Highend turntable with top class 9" Evo tonearm

n/c MSRP 2.799 € (incl. VAT)

Pick it DS2 MSRP 2.999 € (incl. VAT)

- Heavy 16 kg belt drive turntable
- Mass loaded magnetic floating subchassis
- Precision balanced sandwich-platter
- Inverted ceramic ball bearing with magnetic support
- Heavy weight record clamp
- Heavy MDF chassis with high mass
- Electronic speed control 33/45 rpm
- Tonearm 9cc Evolution made from carbon fibre
- Inverted tonearm bearings (ABEC 7 quality)
- Finish options: mahogany, olive, walnut, eucalyptus, palisander, HG piano black, HG red, HG white

### Superlative vinyl performance from a compact luxurious turntable/arm configuration!

Xtension 9 Evolution incorporates all our turntable design experience from more than 20 years in a slimline size to fit standard audio racks. Xtension 9 chassis is made from MDF, that gives high mass and is non-resonant. Magnetic feet, which decouple the main plinth from its base, are combined with a weighty 16kg total turntable mass. The result is a unique combination of, mass loaded' and, floating turntable' design principles. Instead of pure metal for the main platter, we've found a perfect alloy which we damped on with thermo plastc elastomers (TPE). Additionally we've glued recycled Vinyl records to the top (which act as a perfect mat) and bake this , sandwich' before precision balancing it. The final product subsequently benefits from a wonderfully resonance-free, heavy platter, that runs ultra-silently on an inverted ceramic ball bearing with magnetic suspension. Pro-Ject Xtension 9 Evolution includes a top-class highend tonearm "9cc Evolution" and comes complete with a beautiful dustcover. 5 different high gloss lacquer finish options are available: mahogany, olive, walnut, eucalyptus, palisander, HG piano black, HG red, HG white.